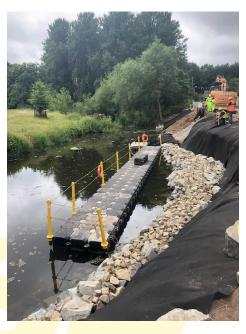

## MODULAR PONTOON CUBES

High-Density Polyethylene (HDPE) cubes that measure 500mm x 500mm x 400mm with a connection lug on each corner. The cubes are then connected using a locking HDPE connecting pin. The pontoons can be virtually any shape and size with cubes quickly added or removed as required. Manufactured from HDPE the system is maintenance free and impervious to any corrosion issues. The cubes have a non-slip surface for added safety and ease of use. These pontoons are a safe and stable working platform which can be used in a variety of marine environments whilst being able to accommodate a substantial amount of equipment and personnel adding to their versatility.