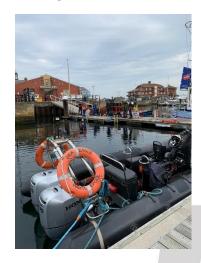

## **SEA EAGLE**

Arctic is a versatile range of high-performance sea kindly hull forms, optimised to suit the requirements of the demanding military and paramilitary sector. Our Arctic craft have been proven by a vast array of end-users including Royal Marines, Special Forces, Coastguard Agencies and Lifeboat services. The vessel comes with 4-point lifting including its own trailer for immediate deployment.

| General Characteristics |                                   |
|-------------------------|-----------------------------------|
| Vessel Name             | Sea Eagle                         |
| Manufacturer            | BAE                               |
| MMSI                    | 235079103                         |
| Call Sign               | 2DHU3                             |
| LOA                     | 7.0 Metres                        |
| Beam                    | 2.54 Metres                       |
| Draught                 | 0.60 Metres                       |
| Displacement            | 3000Kg                            |
| Fuel Type               | Petrol                            |
| Fuel Capacity           | 120 litres                        |
| Propulsion              | 2 x Honda 130hp                   |
| MCA Coding              | Category 4 with 3r<br>Endorsement |

| Technical Specifications    |                         |
|-----------------------------|-------------------------|
| No incline 0                | Garmin GPS              |
| Navigation & Communications | 1 x Fixed ICOM DSC VHF  |
|                             | Echo Sounder            |
|                             | ICOM Handheld VHF       |
|                             | Fixed Compass           |
| Systems & Welfare           | Navigation Lights       |
|                             | Flare Pack              |
|                             | 1 <sup>st</sup> Aid Kit |
|                             | Manual Bilge Pump       |
|                             | Deck Lights             |
|                             | 4 – point lifting       |
|                             | Trailer                 |
|                             | 8 Persons               |