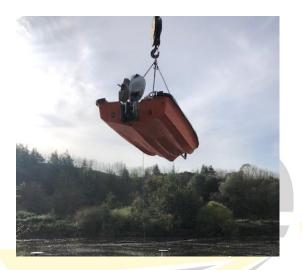

## SEA GRU

The mk1 rigid raider is a proven vessel with capabilities second to none for its size, constructed from glass reinforced plastic the vessel is robust enough to take on the rigours of the construction industry. The large deck space allows for the transportation of tools, stores, equipment, and personnel. The 4-point lifting on the vessel means that it can be transported to sites where other vessels could not reach, also being road transportable she can be transported to anywhere in the UK.