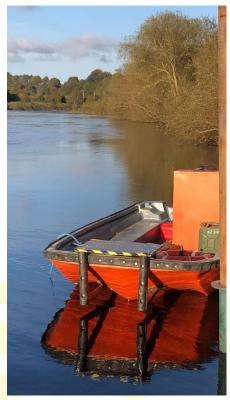

## SEA GRU

The mk1 rigid raider is a proven vessel with capabilities second to none for its size, constructed from glass reinforced plastic the vessel is robust enough to take on the rigours of the construction industry. The large deck space allows for the transportation of tools, stores, equipment, and personnel. The 4-point lifting on the vessel means that it can be transported to sites where other vessels could not reach, also being road transportable she can be transported to anywhere in the UK.